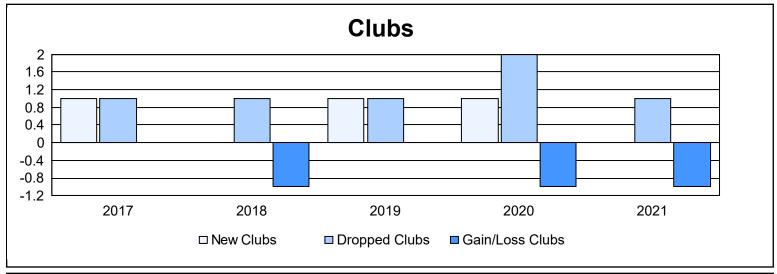

District 50 As of June 2021 Cumulative

| Year      | New<br>Clubs | Dropped<br>Clubs | Gain/<br>Loss<br>Clubs | New<br>Members | Charter<br>Members | Reinstate<br>Members | Transfer<br>Members | Total<br>Member<br>Added | Total<br>Members<br>Dropped | Gain/<br>Loss<br>Members |
|-----------|--------------|------------------|------------------------|----------------|--------------------|----------------------|---------------------|--------------------------|-----------------------------|--------------------------|
| 2016-2017 | 1            | 1                | 0                      | 214            | 35                 | 27                   | 5                   | 281                      | 293                         | -12                      |
| 2017-2018 | 0            | 1                | -1                     | 150            | 2                  | 17                   | 16                  | 185                      | 332                         | -147                     |
| 2018-2019 | 1            | 1                | 0                      | 173            | 34                 | 7                    | 9                   | 223                      | 232                         | -9                       |
| 2019-2020 | 1            | 2                | -1                     | 108            | 19                 | 20                   | 8                   | 155                      | 266                         | -111                     |
| 2020-2021 | 0            | 1                | -1                     | 184            | 2                  | 18                   | 14                  | 218                      | 179                         | 39                       |
| Average   | 1            | 1                | -1                     | 166            | 18                 | 18                   | 10                  | 212                      | 260                         | -48                      |