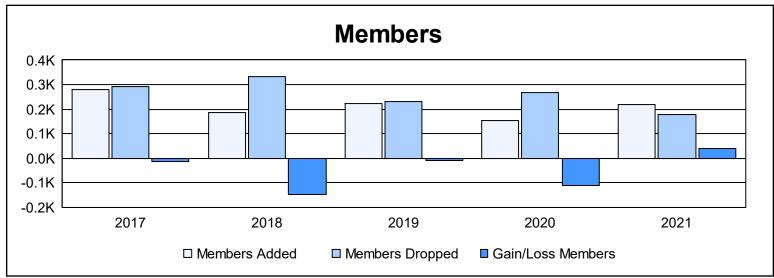

District 50 As of June 2021 Cumulative

| Year      | New<br>Clubs | Dropped<br>Clubs | Gain/<br>Loss<br>Clubs | New<br>Members | Charter<br>Members | Reinstate<br>Members | Transfer<br>Members | Total<br>Member<br>Added | Total<br>Members<br>Dropped | Gain/<br>Loss<br>Members |
|-----------|--------------|------------------|------------------------|----------------|--------------------|----------------------|---------------------|--------------------------|-----------------------------|--------------------------|
| 2016-2017 | 1            | 1                | 0                      | 214            | 35                 | 27                   | 5                   | 281                      | 293                         | -12                      |
| 2017-2018 | 0            | 1                | -1                     | 150            | 2                  | 17                   | 16                  | 185                      | 332                         | -147                     |
| 2018-2019 | 1            | 1                | 0                      | 173            | 34                 | 7                    | 9                   | 223                      | 232                         | -9                       |
| 2019-2020 | 1            | 2                | -1                     | 108            | 19                 | 20                   | 8                   | 155                      | 266                         | -111                     |
| 2020-2021 | 0            | 1                | -1                     | 184            | 2                  | 18                   | 14                  | 218                      | 179                         | 39                       |
| Average   | 1            | 1                | -1                     | 166            | 18                 | 18                   | 10                  | 212                      | 260                         | -48                      |